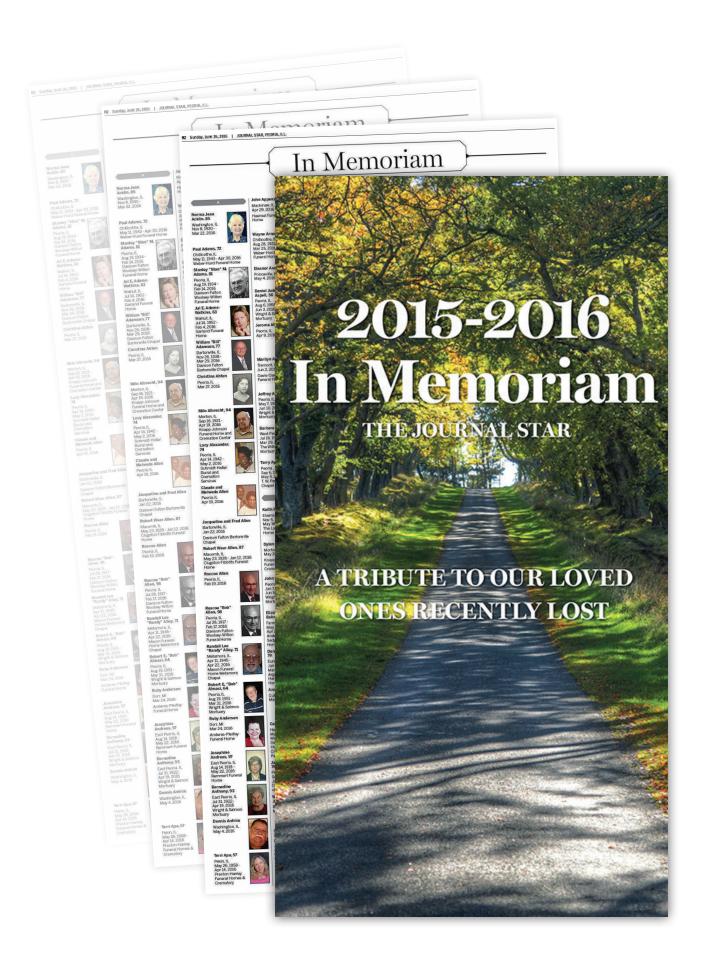

## A SPECIAL SECTION FOR OBITUARIES

Create, and up sell special sections for obituaries seamlessly using content that has been previously stored in the AdPortal Obituaries platform. Available to non-AdPortal customers as well.

Publish monthly, quarterly, semi-annually or annually to generate \*substantial incremental revenue. For a nominal fee the family receives a memorial tribute listing in the multi-page insert of the newspaper.

AdPortal Tributes paginates each market's special obituaries section as a print-ready multi page PDF or native Adobe InDesign file.

\*"The five Gatehouse markets that have implemented AdPortal Tributes have generated \$500,000 in new obits revenue in 2017. When extended to their other markets they will see in excess of one million dollars in new obits revenue in 2018." — Source: iPublish Media | Gatehouse Media Case Study