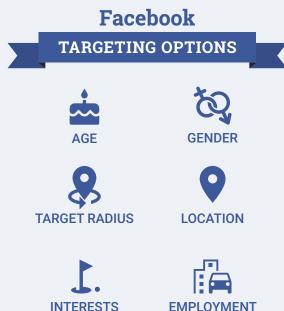

## **Facebook Targeting Options**

According to Facebook, *traditional* posts only reach an average of 10% to 40% of *friends*. Customized targeting options extends the distribution of an obituary farther than a post and reaches many people likely to know the deceased, that may not be *friended* on Facebook or reached through a *traditional* post.

| The family, funeral home <<br>or the media company can<br>control the <b>click-thru URL</b> | https://www.legacy.com/obituaries/mercurynews/?_ga=2.2090       |                                                                                       |
|---------------------------------------------------------------------------------------------|-----------------------------------------------------------------|---------------------------------------------------------------------------------------|
|                                                                                             | Age <b>9</b>                                                    | Select the minimum and<br>maximum age of the people<br>who will find your ad relevant |
| Select the <b>gender</b> of the <b></b>                                                     | ······ Gender 🕑                                                 |                                                                                       |
| people you want to reach                                                                    | ○ All ○ Male ○ Female                                           |                                                                                       |
| Enter the <b>target radius</b> in <b>&lt;</b>                                               | Target locations* 2 ·······                                     | Enter the location(s) of the people you want to see this sponsored post.              |
| miles for city/town                                                                         | 15                                                              |                                                                                       |
|                                                                                             | Interests 🚱 ·····                                               | Interests include:                                                                    |
|                                                                                             | Chevrolet Corvette Vnited States Army Lions Clubs International | civic, military, religious<br>organizations, trades                                   |
| Schools include major                                                                       | ······ School 🔮                                                 | associations, charities, etc                                                          |
| colleges and universities                                                                   | × University of Colorado Denver                                 |                                                                                       |
|                                                                                             | Employment 2                                                    | Employment can include:                                                               |
|                                                                                             | × Kaiser Permanente Thrive                                      | employers, job titles, industries                                                     |